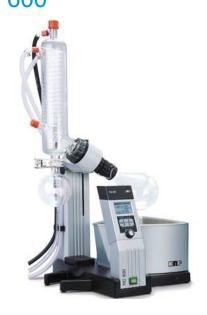

# ROTARY EVAPORATOR RC 600

## **Technical features**

- Central control unit for all functions
- Fast and easy change of the flask
- Automatic lift up of the flask in case of power outage
- Operating display of heating bath