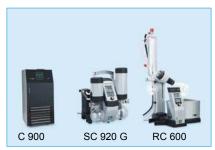

|
| Maximum altitude of installation [m above sea level]                | 2000                               |
| USB connection                                                      | USB Type B                         |

#### **CONTROL UNIT**

| Type of display      | LCD black/white                   |
|----------------------|-----------------------------------|
| Indicated parameters | Rotation speed, temperature, lift |



## **Dimensions**



| ACCESSORIES                       | ID     |
|-----------------------------------|--------|
| Protective cover for heating bath | 127204 |
| Refill valve                      | 300639 |
| Vacuum seal                       | 113046 |
| Dry ice cold finger               | 301696 |



## **Combination possibilities**