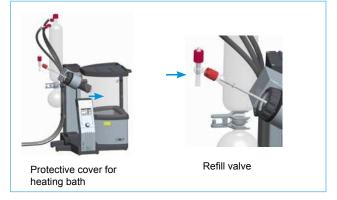

## **Dimensions**

| ACCESSORIES                       | ID     |
|-----------------------------------|--------|
| Protective cover for heating bath | 127204 |
| Refill valve                      | 300639 |
| Vacuum seal                       | 113046 |
| Dry ice cold finger               | 301696 |