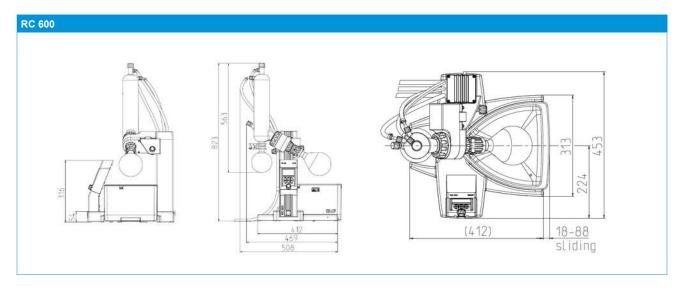

## OTHER DATA

| Total weight [kg]                                                   | 9.1                                |
|---------------------------------------------------------------------|------------------------------------|
| Dimensions W x H x D [mm]: - without glass [footprint] - with glass | 431 x 464 x 453<br>487 x 823 x 453 |
| Vacuum and refill connections                                       | GL14                               |
| Maximum altitude of installation [m above sea level]                | 2000                               |
| USB connection                                                      | USB Type B                         |

## **Dimensions**

| ACCESSORIES                       | ID     |
|-----------------------------------|--------|
| Protective cover for heating bath | 127204 |
| Refill valve                      | 300639 |
| Vacuum seal                       | 113046 |
| Dry ice cold finger               | 301696 |