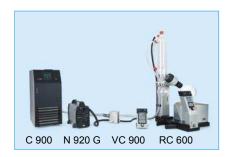

|
| Maximum altitude of installation [m above sea level]                | 2000                               |
| USB connection                                                      | USB Type B                         |

#### **CONTROL UNIT**

| Type of display      | LCD black/white                   |
|----------------------|-----------------------------------|
| Indicated parameters | Rotation speed, temperature, lift |



## **Dimensions**



| ACCESSORIES                       | ID     |
|-----------------------------------|--------|
| Protective cover for heating bath | 127204 |
| Refill valve                      | 300639 |
| Vacuum seal                       | 113046 |
| Dry ice cold finger               | 301696 |



## **Combination possibilities**